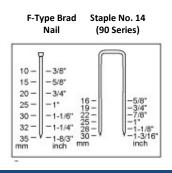

## **FEATURES AND BENEFITS:**

- Nylon / fiberglass housing with soft grip
- Two-finger trigger switch with soft padding
- Maximum firing speed: 30 shots / min

| Nail<br>Type | Head Dia.<br>Mm | Length<br>Mm | Gauge | Load<br>Capacity | Pressure                     | Dimensions<br>H x W x L (mm) |
|--------------|-----------------|--------------|-------|------------------|------------------------------|------------------------------|
| Brad         | 1.9             | 15 – 35      | 18    | 100 pcs          | 60 – 110 psig<br>(4 – 7 bar) | 200 x 60 x 263               |
| Staple       | 5.8             | 13 – 30      | 18    |                  |                              |                              |