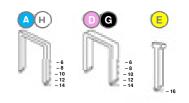

## **TOOL APPLICATION:**

The small universal tacker for interior design and decoration, with electronic impact power adjustment and depth stop. With bottom loading system for quick and easy reloading.

A, H Staples: Fabrics and textiles, thin metal labels, wire mesh, thin wooden strips.
D, G Staples: Films, aluminium laminations, paper and board, waxed and oiled paper, labels.
E Staples: Decorative profiles, corner profiles.

| Staple<br>Type | Crown<br>mm | Length<br>mm |
|----------------|-------------|--------------|
| A / 53 / 3     | 11.3        | 6 – 14       |
| D              | 11.3        | 6 - 14       |
| G / 140 / 4    | 10.6        | 6 - 14       |
| E Brad Nail    | 1.2         | 16           |