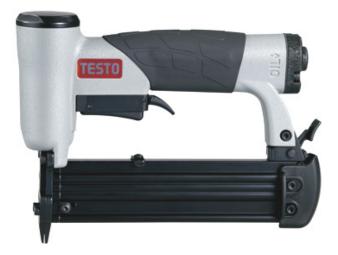

## **TOOL APPLICATION:**

Decorative trim, furniture trim, molding, mirror and picture frames, cabinets, upholstery trim panels, hobbies and crafts, footwear.

## **FEATURES AND BENEFITS:**

- Powerful especially considering the tool's weight and balance
- Soft grip handle extra comfort and control
- Rear exhaust to protect work surfaces
- Easy-open latch for more comfortable loading
- Sensitive trigger quick action
- Smooth metal cap
- Metal magazine for durability
- EZ trigger safety allows user extra protection