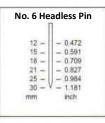

| Height | Length | Width | Weight  | Capacity | Pressure                         | Collation |
|--------|--------|-------|---------|----------|----------------------------------|-----------|
| 168 mm | 222 mm | 48 mm | 0.98 Kg | 100 pcs  | 70 – 100 psig<br>(4.9 – 6.9 bar) | Adhesive  |